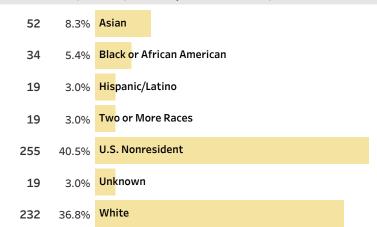

Veterinary Medicine                  | D.V.M. | 28 |
| 5 | Biological Sciences                  | Ph.D.  | 22 |
|   | Music: Non-Education M.M. and D.M.A. | D.M.A. | 22 |

| Doctor of Philosophy          | Ph.D.  | 566 | 95.3% |
|-------------------------------|--------|-----|-------|
| Doctor of Musical Arts        | D.M.A. | 22  | 3.7%  |
| Doctor of Education           | Ed.D.  | 6   | 1.0%  |
| Doctor of Veterinary Medicine | D.V.M. | 28  | 77.8% |
| Doctor of Audiology           | Au.D.  | 8   | 22.2% |

## FY 2024 DEGREE RECIPIENTS: Each student is counted once in the fiscal year, regardless of how many degrees were awarded

**594** Doctorate - Research Scholar Degree Recipients

**36** Doctorate - Professional Practice Degree Recipients

### Federal Reporting Racial/Ethnic Groups



#### Gender

295 46.8% Female

335 53.2% Male

#### **About Identity Demographic Data**

This report uses federal reporting methodologies for report race/ethnicity and gender. More information on the methodology for race/ethnicity and gender reporting can be found here:  $\frac{\text{https://go.umd.edu/demographic\_definitions}}{\text{https://go.umd.edu/demographic\_definitions}}$ 

Degrees are reported based on the fiscal year. The degree data above represent the degrees awarded from July 1, 2023 through June 30, 2024.