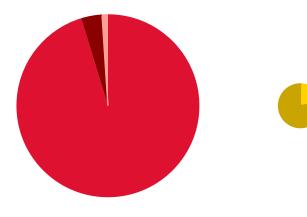

4  | 11.7% |  |  |  |
| College of Behavioral & Social Sciences          | 81  | 12.9% |  |  |  |
| College of Computer, Math & Natural Sciences     | 197 | 31.3% |  |  |  |
| College of Education                             | 55  | 8.7%  |  |  |  |
| College of Information                           | 6   | 1.0%  |  |  |  |
| Philip Merrill College of Journalism             | 5   | 0.8%  |  |  |  |
| Robert H. Smith School of Business               | 10  | 1.6%  |  |  |  |
| School of Architecture, Planning, & Preservation | 2   | 0.3%  |  |  |  |
| School of Public Health                          | 29  | 4.6%  |  |  |  |
| School of Public Policy                          | 5   | 0.8%  |  |  |  |

## Doctoral Degrees Granted

Doctorate - Research Scholar Doctorate - Professional Practice



| T 1    | <b>F D a a a a a</b> | - C       |
|--------|----------------------|-----------|
| I OD : | 5 Dearee             | s Granted |

| 1 | Computer Science                     | Ph.D.  | 46 |
|---|--------------------------------------|--------|----|
| 2 | Physics                              | Ph.D.  | 39 |
| 3 | ENGR: MS/PhD-Electrical Engineering  | Ph.D.  | 35 |
| 4 | Veterinary Medicine                  | D.V.M. | 28 |
| 5 | Biological Sciences                  | Ph.D.  | 22 |
|   | Music: Non-Education M.M. and D.M.A. | D.M.A. | 22 |

| Doctor of Philosophy          | Ph.D.  | 566 | 95.3% |
|-------------------------------|--------|-----|-------|
| Doctor of Musical Arts        | D.M.A. | 22  | 3.7%  |
| Doctor of Education           | Ed.D.  | 6   | 1.0%  |
| Doctor of Veter